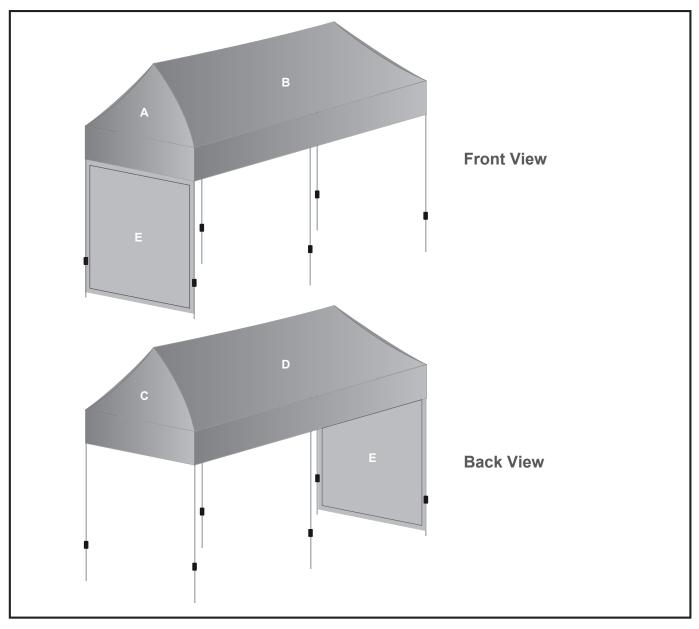

## **Branding Options:**

**Position: A - C - Roof SS** Size: 3100mm wide x 2320mm high **Position: B - D - Roof LS** Size: 4688mm wide x 2320mm high

**Position: E - Full wall SS** Size: 3130mm wide x 2060mm high